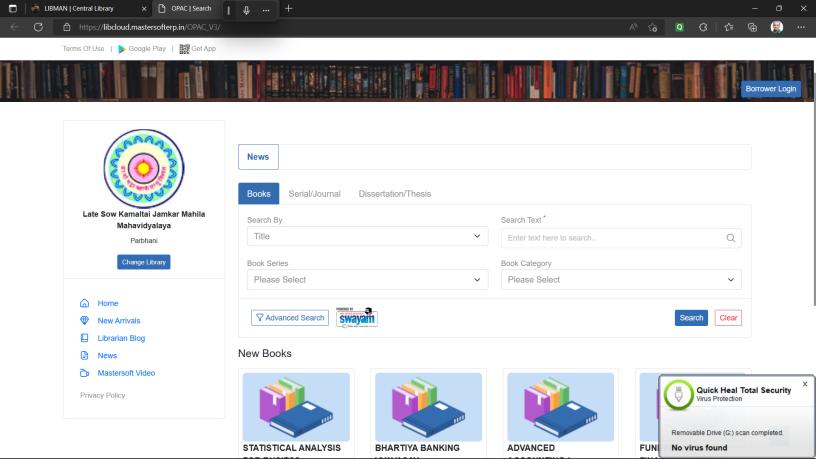

### 4.2.1 Library is automated using integrated library management system ILMS.

Library is partially automated using ILMS. Library is equipped with a well-stocked infrastructure facility. Library system constantly upgraded at Institution.

Name of the software: LIB-MAN Cloud Based Management System

**Nature of Automation:** Automation is partial

Version of software. 2.1.0.

The software version and advanced 4 - 5 modules are present in it.

**Acquisition-** All purchased books have been registered in software like title of the book, author, publisher, date of purchase are entered and an accession number is generated for book which will make it easier for students and staff to access them.

## **Criterion IV**

**OPAC-** Library has an OPAC system in place. Here, student and teachers search books by author, title, subject, publisher name, accession number of book.

Link for the evidence:

IQAC Coordinator
Late Sow. Kamaltai Jamkar
Mahila Mahavidyalaya,
Parbhani