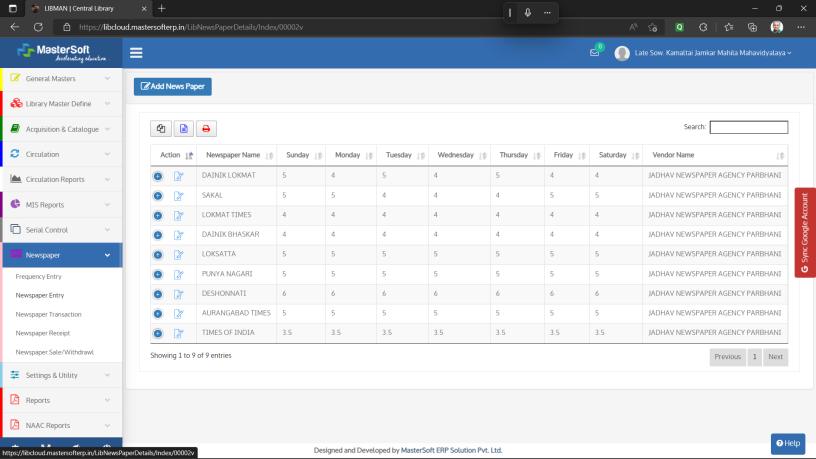

**Serial Control-** This module included journal type, journal category, subject details, issue and return journals. Each student is used unique login ID.

**Newspaper-** Details of newspaper transaction, receipt, sale of newspaper.