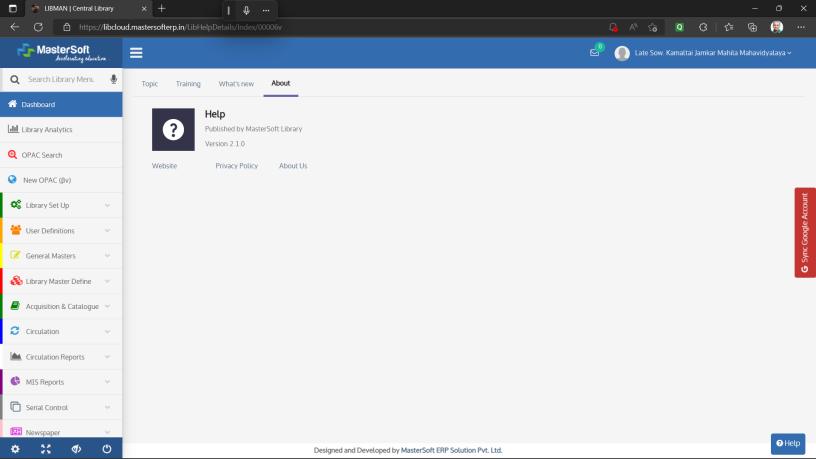

Name of the software: LIB-MAN Cloud Based Management System

**Nature of Automation:** Automation is partial

Version of software. 2.1.0.

The software version and advanced 4 - 5 modules are present in it.

**Acquisition-** All purchased books have been registered in software like title of the book, author, publisher, date of purchase are entered and an accession number is generated for book which will make it easier for students and staff to access them.