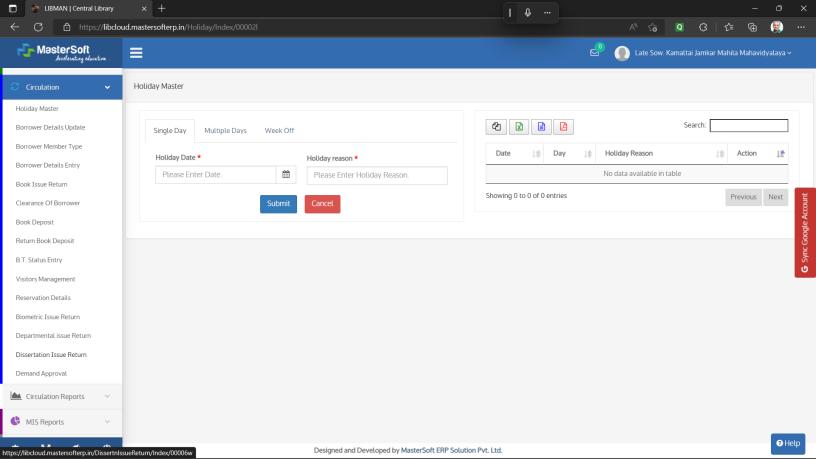

**Serial Control-** This module included journal type, journal category, subject details, issue and return journals. Each student is used unique login ID.

**Newspaper-** Details of newspaper transaction, receipt, sale of newspaper.